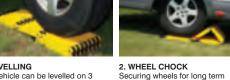

1. LEVELLING The vehicle can be levelled on 3 different heights (4.5 – 9 – 13 cm) without straining the shock absorbers. The large anti-slip plates (25x25cm) improve stability and comfort on board

parking and when parked on slopes