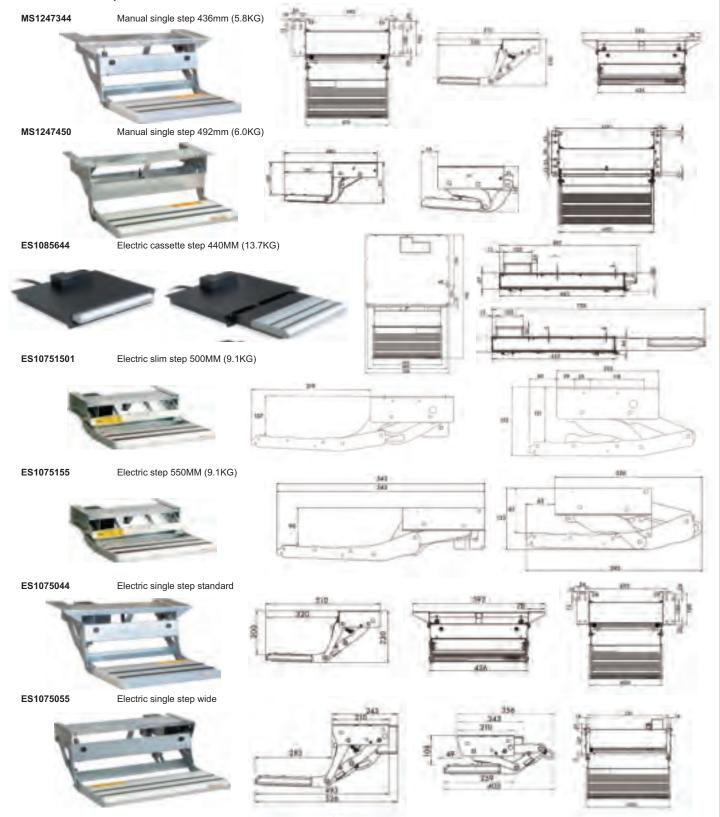

#### **ENTRANCE STEPS MANUAL & ELECTRIC**

All our steps are made with quality galvanised steel construction for strength and long reliability. The steps are mostly produced with anodised aluminium ribbed anti slip treads with rounded edge and end caps. The Step range fully complies with the EN1646 European standards and has been subject to stringent testing. All steps have a built in safety switch to provide a step open warning when wired to a warning light (not supplied) use CBE **MCB** on page 88. All electric steps come with remote open/close wall switch with pre wired harness to enable trouble free operation and easier installation with just a few wires to connect. The steps have dual safety switches built into the steps. Steps are universal and are easily DIY adapted to fit most vehicles. They are not designed as a lift. All electric models 12 Volt DC only