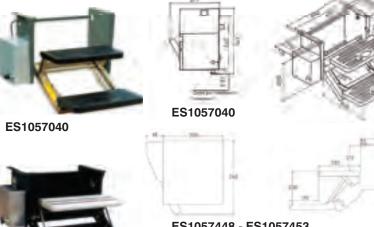

#### **NEW DOUBLE STEPS**

Electronic double step with disappearing motion, Anti-slip, soft polyurethane footboard without sharp corners, Opening and closing by impulse, Automatic closing when starting the vehicle's engine, Gear motor protection system in case of excessive stress, Sensor for "open step" warning light. Footboard width: 400 mm. • Weight: kg. 15,000. Energy input: 3 A.

DOUBLE SOFT STEP 400MM WIDE FOOT ES1057040 **BOARD** 

Electronic double step with disappearing motion in 2 widths , Anti-slip anodized aluminium footboard, Opening and closing by impulse, Automatic closing when starting the vehicle's engine, Gear motor protection system in case of excessive stress. Sensor for "open step" warning light. Footboard width: 480 mm. = weight kg. 16,900, 527 mm. = weight kg. 17,400. Energy input: 3 A.