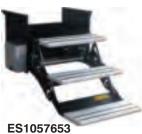

#### **NEW TRIPLE STEP**

For the larger vehicle a well engineered Triple Electronic step completely disappearing under the vehicle, Anti-slip anodized aluminium footboard, Footboard width: 527 mm.

Weight: kg. 29,000, Energy input: 5 A

TRIPLE STEP 527MM WIDE FOOT BOARD ES1057653

ES1057744

ES1057653